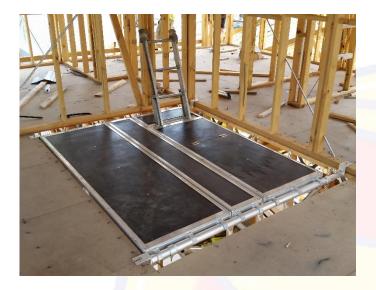

## **Temporary stair void protection**

Email your plans and specifications to hire@supersafehire.com.au for a detailed quote

- Temporary stair void protection platforms are installed at frame stage allowing trades to work above the platform.
- Our temporary stair void protection platforms
  - o are rated to 225kg SWL
  - comply with Worksafe and Australian standards requirements
  - allow restricted access to upper floors
  - provide protection from falling objects from the upper floor

Temporary void protection platforms protect all trades working on the upper storey of a domestic construction from falling down the void

Victoria's professional hirer of toilets, scaffold and waste management services Head Office: 34-36 Gatwick Road, BAYSWATER NORTH VIC 3153 Phone: (03) 9761 6180 Fax: (03) 9761 6190 Email: sales@supersafehire.com.au Web: www.supersafesfehire.com.au ABN: Dunnys R Us: 23 360 403 288 Super Safe Scaffolds: 22 414 090 575 Express Bin Hire: 13 155 135 452