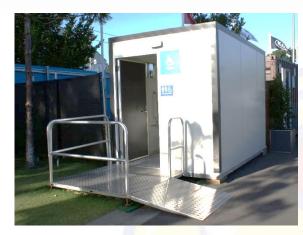

## Wheelchair accessible toilet suite

- ✓ Australian standards compliant to
  - ✓ DDA 2010
  - ✓ BCA 2015
- Access ramp can be modified to suit direction required
- ✓ Unit includes: -
  - ✓ Single toilet
  - ✓ Lockable door
  - ✓ Lighting
  - ✓ Hand wash basin
  - ✓ Paper towelling
  - ✓ Built in waste provision
- ✓ Options
  - ✓ Sewer Connect
  - ✓ Tank mounted (650 litre tank)
  - ✓ Sanitary napkin disposal
- ✓ Connects to on-site (within 20 metres)
  - ✓ Mains water pressure for fresh water
  - √ 15 amp power supply
- We provide a hygiene guarantee with all newly delivered suites to site