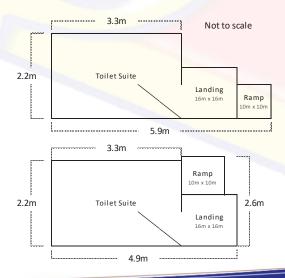

## Wheelchair accessible toilet suite

- ✓ Australian standards compliant to
  - ✓ DDA 2010
  - ✓ BCA 2015
- Access ramp can be modified to suit direction required
- ✓ Unit includes: -
  - ✓ Single toilet
  - ✓ Lockable door
  - ✓ Lighting
  - ✓ Hand wash basin
  - ✓ Paper towelling
  - ✓ Built in waste provision
- ✓ Options
  - ✓ Sewer Connect
  - ✓ Tank mounted (650 litre tank)
  - ✓ Sanitary napkin disposal
- ✓ Connects to on-site (within 20 metres)
  - ✓ Mains water pressure for fresh water
  - √ 15 amp power supply
- We provide a hygiene guarantee with all newly delivered suites to site