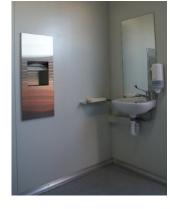

## Wheelchair accessible toilet suite

- ✓ Australian standards compliant to
  - ✓ DDA 2010
  - ✓ BCA 2015
- Access ramp can be modified to suit direction required
- ✓ Unit includes: -
  - ✓ Single toilet
  - ✓ Lockable door
  - ✓ Lighting
  - ✓ Hand wash basin
  - ✓ Paper towelling
  - ✓ Built in waste provision
- ✓ Options
  - ✓ Sewer Connect
  - ✓ Tank mounted (650 litre tank)
  - ✓ Sanitary napkin disposal
- ✓ Connects to on-site (within 20 metres)
  - ✓ Mains water pressure for fresh water
  - √ 15 amp power supply
- We provide a hygiene guarantee with all newly delivered suites to site